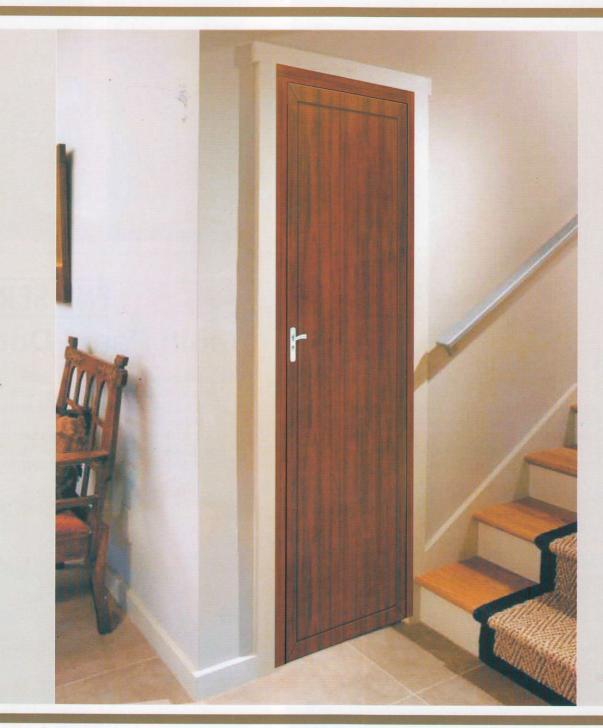

## Sintex FMD SERIES **Multi Panel Doors**

### **Unique Features:**

- 24 mm thick door shutter with 20 mm infill
- Reinforced with excellent polymeric reinforcement to avoid weather effects
- Suitable for toilet, bathroom and kitchen door
- Options of single & multi panel door
- Available in all standard shades of SINTEX
- Available in SINTEX & RENO

### Internal Structure of the Door