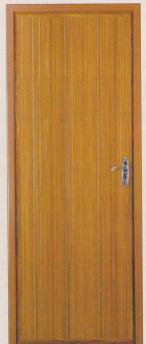

## SINTEN EKAYA PREMIUM DOORS

### **Unique Features:**

- Single piece door in 25 mm and 35 mm thickness
- Reinforced with excellent polymeric reinforcement to avoid weather effects
- Suitable for toilet, bathroom, kitchen and internal door
- Available in all standard shades of SINTEX
- Approved in: JNNURM,
   Police Housing Projects, BMTPC Projects