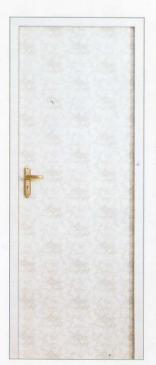

tandard and custom sizes





## Sintex FMD SERIES **Multi Panel Doors**

### **Unique Features:**

- 24 mm thick door shutter with 20 mm infill
- Reinforced with excellent polymeric reinforcement to avoid weather effects
- Suitable for toilet, bathroom and kitchen door
- Options of single & multi panel door
- Available in all standard shades of SINTEX
- Available in SINTEX & RENO

### Internal Structure of the Door







# FMD SERIES Single Panel Doors

#### **Unique Features:**

- 24 mm & 30 mm thick door shutter with 20 mm infill
- Reinforced with excellent polymeric reinforcement to avoid weather effects
- Suitable for toilet, bathroom and kitchen door
- Available in single & molded shutter frame
- Available in all standard shades of SINTEX
- Approved in: CPWD, JNNURM, BMTPC Projecs





## SINTEN EKAYA PREMIUM DOORS

### **Unique Features:**

- Single piece door in 25 mm and 35 mm thickness
- Reinforced with excellent polymeric reinforcement to avoid weather effects
- Suitable for toilet, bathroom, kitchen and internal door
- Available in all standard shades of SINTEX
- Approved in: JNNURM,
   Police Housing Projects, BMTPC Projects



## **STANDARD SHADES:**

The shades shown are for sake of reference only and may vary slightly from actual colours.





(D/M-05) ROSE WOOD



(M-08) REGENT OAK



(M-09) ORNATE OAK



(D-13)BEECH EXOTICA





(D-18) FIGURE WOOD



(D-19) ZEBRANO



WOODEN



(D/M-06) THAI TEAK



(D/M-07) STEAM BEECH



(M-10) SUB-LIME OAK





(D-16) EBONY



(D-17) JAKARTA TEAK



(D-20) GRASS WOOD





WHITE