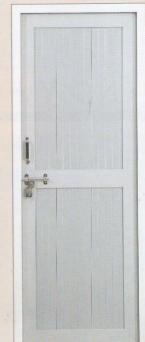

## Sintex FMD SERIES **Multi Panel Doors**

### **Unique Features:**

- 24 mm thick door shutter with 20 mm infill
- Reinforced with excellent polymeric reinforcement to avoid weather effects
- Suitable for toilet, bathroom and kitchen door
- Options of single & multi panel door
- Available in all standard shades of SINTEX
- Available in SINTEX & RENO