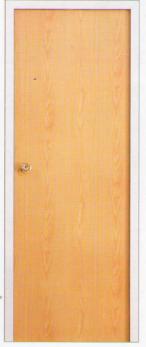

## **STANDARD SHADES:**

The shades shown are for sake of reference only and may vary slightly from actual colours.

(D/M-05) ROSE WOOD

(M-08) REGENT OAK

(M-09) ORNATE OAK

(D-13)BEECH EXOTICA

(D-18) FIGURE WOOD

(D-19) ZEBRANO

WOODEN

(D/M-06) THAI TEAK

(D/M-07) STEAM BEECH

(M-10) SUB-LIME OAK

(D-16) EBONY

(D-17) JAKARTA TEAK

(D-20) GRASS WOOD