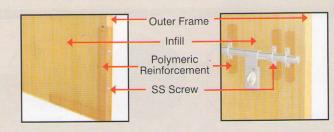

-of-the-art assembling plants to exacting
- Neatly packed to maintain pristine quality of doors
- Free from rusting as assembled with stainless steel screws
  Perfectly designed for stability and versatility
- Water proof, Rot proof, Weather proof & Termite proof
- Maintenance free
- Enduringly elegant
- Compatible with Sintex or other Conventional door frames
- Available in standard and custom sizes





## Sintex FMD SERIES **Multi Panel Doors**

### **Unique Features:**

- 24 mm thick door shutter with 20 mm infill
- Reinforced with excellent polymeric reinforcement to avoid weather effects
- Suitable for toilet, bathroom and kitchen door
- Options of single & multi panel door
- Available in all standard shades of SINTEX
- Available in SINTEX & RENO

### Internal Structure of the Door







# FMD SERIES Single Panel Doors

#### **Unique Features:**

- 24 mm & 30 mm thick door shutter with 20 mm infill
- Reinforced with excellent polymeric reinforcement to avoid weather effects
- Suitable for toilet, bathroom and kitchen door
- Available in single & molded shutter frame
- Available in all standard shades of SINTEX
- Approved in: CPWD, JNNURM, BMTPC Projecs





## SINTEN EKAYA PREMIUM DOORS

### **Unique Features:**

- Single piece door in 25 mm and 35 mm thickness
- Reinforced with excellent polymeric reinforcement to avoid weather effects
- Suitable for toilet, bathroom, kitchen and internal door
- Available in all standard shades of SINTEX
- Approved in: JNNURM,
   Police Housing Projects, BMTPC Projects



## **STANDARD SHADES:**

The shades shown are for sake of ref