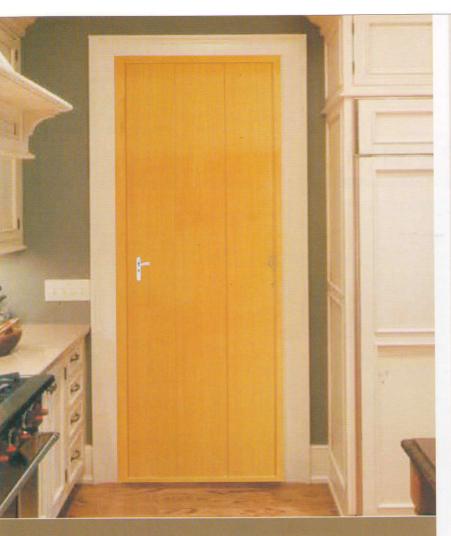

# FMD SERIES Single Panel Doors

#### **Unique Features:**

- 24 mm & 30 mm thick door shutter with 20 mm infill
- Reinforced with excellent polymeric reinforcement to avoid weather effects
- Suitable for toilet, bathroom and kitchen door
- Available in single & molded shutter frame
- Available in all standard shades of SINTEX
- Approved in: CPWD, JNNURM, BMTPC Projecs